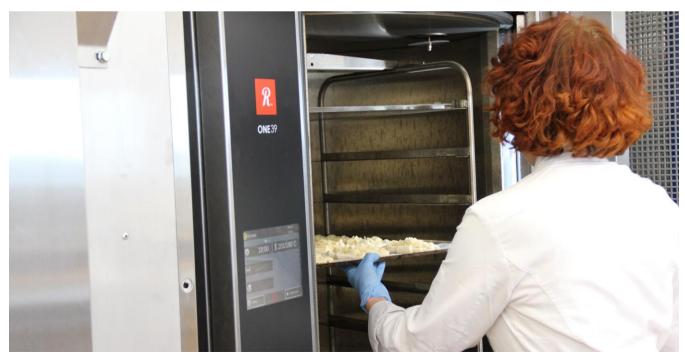

roissant vegan 60 x 70 g<br>Leipurin croissant voi 18 %<br>Croissant voi 18%. | 41964<br>41965<br>13118 | 60 x 70 g<br>60 x 80 g<br>90g |
| Painele sulatetut croissantit täysin linttanaan ja voitele.                             |                         |                               |

## Mantelitäyte:

| Ainesosat                                                                                      | Tuotenumero | Paino g |
|------------------------------------------------------------------------------------------------|-------------|---------|
| Paahdettu mantelitäyte                                                                         | 566025      |         |
| Paahdettu mantelitäyte. Ripottele<br>päälle vielä mantelilastuja. Paista<br>noin 190 C 14 min. |             |         |





















### Olemme sinua varten!

Ammattilaisemme ovat paikalla, kun haluat kysyä lisää tuotteista ja niiden käyttömahdollisuuksista sesongin leivonnassa.



#### Gelato, konditoria- ja kahvileipätuotteet

Tarja Sjöfelt

+358 40 653 1417 tarja.sjofelt@leipurin.com

Tuotteet tilaat kätevästi myyntipalvelustamme Joka arkipäivä 8–16. +358 9 521 2600 tilaukset.leipurin@leipurin.com

Tai verkkokaupastamme <a href="https://store.leipurin.com/fi/home">https://store.leipurin.com/fi/home</a>