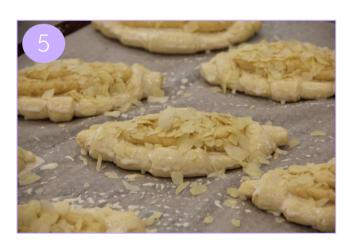

## Mantelitäyte:

| Ainesosat                                                                                      | Tuotenumero | Paino g |
|------------------------------------------------------------------------------------------------|-------------|---------|
| Paahdettu mantelitäyte                                                                         | 566025      |         |
| Paahdettu mantelitäyte. Ripottele<br>päälle vielä mantelilastuja. Paista<br>noin 190 C 14 min. |             |         |