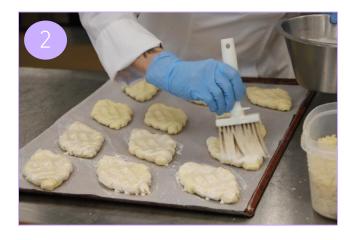

#### **Mantelicroissant:**

| Ainesosat                                                                               | Tuotenumero             | Paino g                       |
|-----------------------------------------------------------------------------------------|-------------------------|-------------------------------|
| Leipurin croissant vegan 60 x 70 g<br>Leipurin croissant voi 18 %<br>Croissant voi 18%. | 41964<br>41965<br>13118 | 60 x 70 g<br>60 x 80 g<br>90g |
| Painele sulatetut croissantit täysin linttanaan ja voitele.                             |                         |                               |