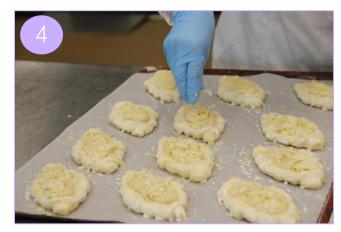

## Mantelitäyte:

| Ainesosat                                                                                      | Tuotenumero | Paino g |
|------------------------------------------------------------------------------------------------|-------------|---------|
| Paahdettu mantelitäyte                                                                         | 566025      |         |
| Paahdettu mantelitäyte. Ripottele<br>päälle vielä mantelilastuja. Paista<br>noin 190 C 14 min. |             |         |